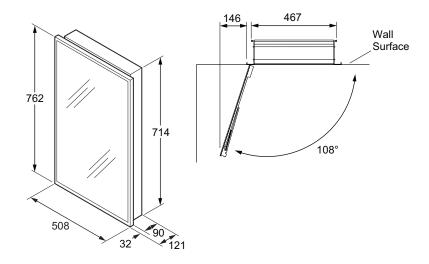

## 99003

| L                       |                                                                                                                                                                                                        |
|-------------------------|--------------------------------------------------------------------------------------------------------------------------------------------------------------------------------------------------------|
| Product Description:    | Verdera 510 mm mirrored cabinet,<br>1 soft-close door, 3 adjustable shelves<br>and a magnifying mirror                                                                                                 |
| Recommended Item:       | 99012-NA Mirrored side kit for external mounting                                                                                                                                                       |
| Product Dimensions:     | W508 x H762 mm                                                                                                                                                                                         |
| Colour/Finish:          | N/A                                                                                                                                                                                                    |
| Material:               | Aluminium                                                                                                                                                                                              |
| Product Weight (kg):    | 13.8                                                                                                                                                                                                   |
| Guarantee (Years):      | 2                                                                                                                                                                                                      |
| Additional Information: | After use, dry any excess moisture with a soft towel or cloth. Never use strong detergents, bleaches, wax based polishes or abrasive cleaning products. Always ensure that the bathroom is ventilated. |

**Dimensions (mm)** 

Kohler UK Sales and Technical: +44 (0) 844 571 0048 (Calls cost 7p per minute plus your phone company's access charge) info@kohler.co.uk www.KOHLER.co.uk